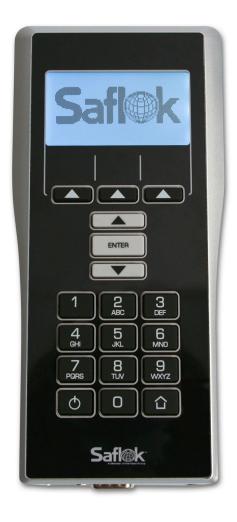

## Saflok HH6

## Overview

HH6<sup>™</sup> is a portable programming device used for lock programming, interrogations, lock diagnostics and can be used as an auxiliary key encoding terminal. The HH6 is equipped with new enhanced features keeping staff efficiency in mind, while incorporating a new sophisticated look and feel.

## **Features**

- USB connectivity; increased capacity and speed
- Storage capacity: 500+rooms
- Unit can be pre-programmed for the day
- Load a 300+ room property in seconds
- Interrogate 1000 lock events under 2 minutes
- · Enhanced configurable security
- Advanced diagnostics
- · Auxiliary Terminal functionality for encoding
- · Advanced lock search function
- Interrogation reports can be viewed on the display
- Integrated with System 6000 V4
- Power off and backlight timer settings